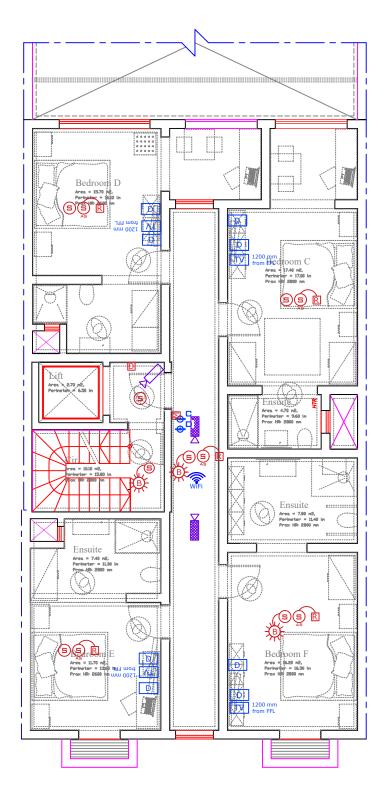

## Fire Detection Alarm System, CCTV & Structured Cabling

Scale 1:100



## Level 1

Scale 1:100







## Level 2

Scale 1:100



## NOTES:

This drawing is to be read in conjunction with all other relevant drawings.

All Power/ lighting/ ELV layouts are to be rechecked and approved by the engineer in charge of the project.

Any discrepancies shall be brought forward to the attention of the designer in charge of the project immediately.

The contractor shall be responsible for taking detailed measurements for every individual job which shall be checked on site proir to any work commencing.

All dimensions shown on this drawing are only indicative/1 and shall NOT be used for manufucturing purposed unless noted otherwise.

This drawing is to be printed on A3 standard paper.
Actual size printing command is to be used in order to retain scale.

 $\label{eq:All d