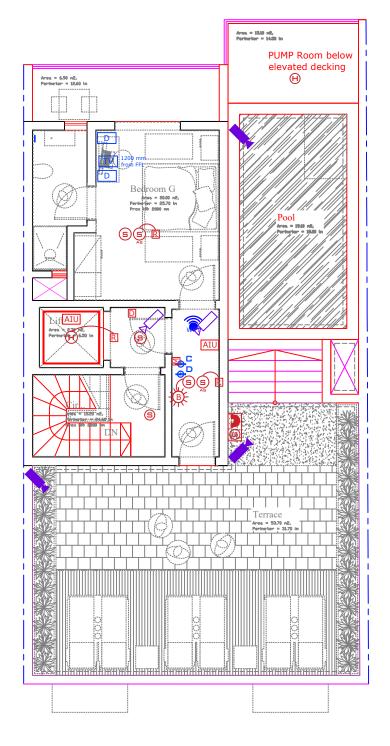

## Fire Detection Alarm System, CCTV & Structured Cabling

Scale 1:100



## Level 1

Scale 1:100







## Level 2

Scale 1:100



## NOTES:

This drawing is to be read in conjunction with all other relevant drawings.

All Power/ lighting/ ELV layouts are to be rechecked and approved by the engineer in charge of the project.

Any discrepancies shall be brought forward to the attention of the designer in charge of the project immediately.

The contractor shall be responsible for taking detailed measurements for every individual job which shall be checked on site proir to any work commencing.

All dimensions shown on this drawing are only indicative/1 and shall NOT be used for manufucturing purposed unless noted otherwise.

This drawing is to be printed on A3 standard paper.
Actual size printing command is to be used in order to retain scale.

 $\label{eq:All dimensions} \mbox{ are in millim