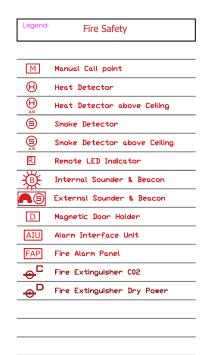

## Fire Detection Alarm System, CCTV & Structured Cabling

Scale 1:100



## Level 1

Scale 1:100







## Level 2

Scale 1:100



## NOTES:

This drawing is to be read in conjunction with all other relevant drawings.

All Power/ lighting/ ELV layouts are to be rechecked and approved by the engineer in charge of the project.

Any discrepancies shall be brought forward to the attention of the designer in charge of the project immediately.

The contractor shall be responsible for taking detailed measurements for every individual job which shall be checked on site proir to any work commencing.

All dimensions shown on this drawing are only indicative/1 and shall NOT be used for manufucturing purposed unless noted otherwise.

This drawing is to be printed on A3 standard paper.
Actual size printing command is to be used in order to retain scale.

 $\label{eq:All dimensions} \mbox{ are in mi