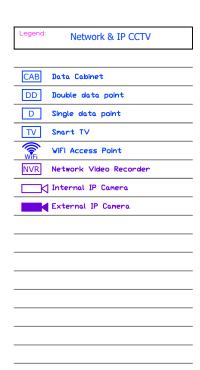

## Fire Detection Alarm System, CCTV & Structured Cabling

Scale 1:100



## Level 1

Scale 1:100







## Level 2

Scale 1:100



## NOTES:

This drawing is to be read in conjunction with all other relevant drawings.

All Power/ lighting/ ELV layouts are to be rechecked and approved by the engineer in charge of the project.

Any discrepancies shall be brought forward to the attention of the designer in charge of the project immediately.

The contractor shall be responsible for taking detailed measurements for every individual job which shall be checked on site proir to any work commencing.

All dimensions shown on this drawing are only indicative/1 and shall NOT be used for manufucturing purposed unless noted otherwise.

This drawing is to be printed on A3 standard paper.
Actual size printing command is to be used in order to retain scale.

 $\label{eq:All dimensions} \mbox{ are in mill